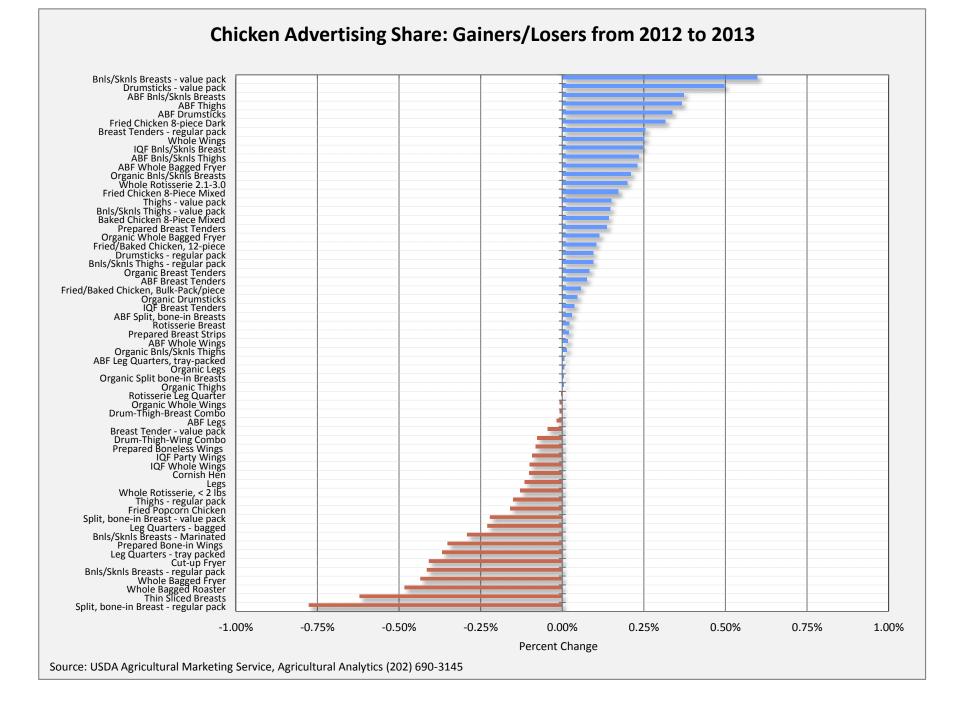

50                                             | 50   | Prepared Breast Strips            | 0.15%                                                      | 8.2%  | 0.1%  | 13.1% | 4.4%  | 51.7% | 22.6% |
| -                                              | 1    |                                   | 5.56                                                       | 5.98  | 4.99  | 5.23  | 5.99  | 5.36  | 5.80  |

1/: based on a weekly survey of 23,200 supermarket ads in all 50 United States.

2/: average annual frequency percentage.

3/: adjusted to a "per 100 store" basis to account for different size regional samples.

4/: the percentage of "no price" promotions (e.g., buy 1, get 1 free, 40% off all poultry, etc.)

USDA AMS Agricultural Analytics Division - (202) 690-3145

changed lower

unchanged